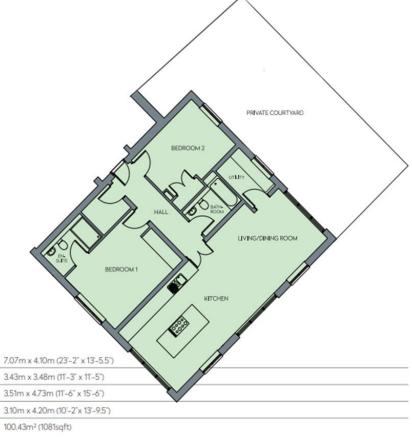

CATERHAM, SURREY, CR3 6FR

Rayners are delighted to offer to the market this two bedroom ground floor apartment with secluded courtyard garden. The property has been extremely well maintained and enhanced by the current vendor and provides over 1,000sq ft of generous living space including two double bedrooms with ensuite to the master bedroom, a bespoke open plan kitchen diner leading into a spacious living room with direct access to a stunning 40ft x 10ft approx private courtyard garden. The Gardens fine elevated position, far reaching views and convenience for Caterham Town Centre, is enhanced by the towns excellent transport links including train station with direct access to London Bridge and Victoria in around 50 minutes. Please call to register your interest.

































Tenure: Leasehold Lease Length: 125 years from 2020 (Approx 123 years remaining as of July 22) Council Tax Band: E EPC Rating: B Maintenance charge: Approx £1500 per annum

Local Authority: Tandridge District Council

VIEWING STRICTLY BY APPOINTMENT VIA THE SELLING AGENT

www.raynersproperties.com

IMPORTANT: we would like to inform prospective purchasers that these sales particulars have been prepared as a general guide only. A detailed survey has not been carried out, nor the services, appliances and fittings tested. Room sizes should not be relied upon for furnishing purposes and are approximate. If floor plans are included, they are for guidance only and illustration purposes only and may not be to scale. If there are any important matters likely to affect your decision to bu